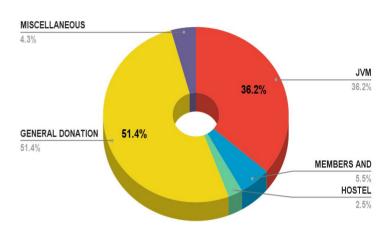

# QUARTERLY FINANCIAL REPORT

Statement of Expenses and Donations received for the Quarter October- December 2024

|                         | DONAIIO     |  |  |  |
|-------------------------|-------------|--|--|--|
| JAGRATI VIDYA MANDIR    |             |  |  |  |
| PURPOSE                 | AMOUNT      |  |  |  |
| JVM CARE                | 2,98,300.00 |  |  |  |
| EACH                    | 2,12,960.00 |  |  |  |
| TOTAL                   | 5,11,260.00 |  |  |  |
| MEMBERS AND ALUMNI      |             |  |  |  |
| PURPOSE                 | AMOUNT      |  |  |  |
| ALL MEMBER DONATION     | 77,479.00   |  |  |  |
| TOTAL                   | 77,479.00   |  |  |  |
| HOSTEL                  |             |  |  |  |
| PURPOSE                 | AMOUNT      |  |  |  |
| LOCAL PEOPLE DONATIONS  | 35,800.00   |  |  |  |
| TOTAL                   | 35,800.00   |  |  |  |
| GENERAL DONATION        |             |  |  |  |
| PURPOSE                 | AMOUNT      |  |  |  |
| CSR & GENERAL DONATIONS | 6,96,389.84 |  |  |  |
| DANAMOJO*               | 28,885.54   |  |  |  |
| TOTAL                   | 7,25,275.38 |  |  |  |
| FCRA DONATION AND MIS   | CELLANEOUS  |  |  |  |
| PURPOSE                 | AMOUNT      |  |  |  |
| UK ONLINE               | 93,687.35   |  |  |  |
| BANK INTEREST           | 72,968.8    |  |  |  |
| LOAN RECOVERY           | 53,500.00   |  |  |  |
| TOTAL                   | 2,20,156.15 |  |  |  |