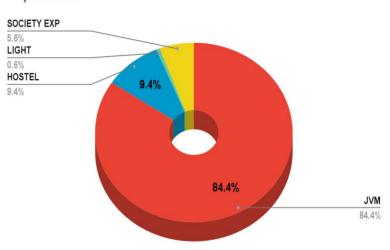

# **EXPENDITURE**

| JAGRATI VIDYA MANDIR       |              |  |  |  |
|----------------------------|--------------|--|--|--|
| PURPOSE                    | AMOUNT       |  |  |  |
| TEACHING AND NON-TEACHING  |              |  |  |  |
| STAFF SALARY               | 6,15,757.00  |  |  |  |
| EACH                       | 2,93,074.00  |  |  |  |
| STATIONERY, SCHOOL EXPENSE |              |  |  |  |
| AND ELECTRICITY BILL       | 47,179.00    |  |  |  |
| REPAIRING AND MAINTENANCE  | 42,828.00    |  |  |  |
| SCHOOL PROGRAMME           | 14,467.00    |  |  |  |
| TOTAL                      | 10,13,305.00 |  |  |  |
| HOSTEL                     |              |  |  |  |
| PURPOSE                    | AMOUNT       |  |  |  |
| REPAIRING AND MAINTENANCE  | 55,981.00    |  |  |  |
| GROCERY                    | 24,650.00    |  |  |  |
| DIWALI PROGRAMME           | 14,542.00    |  |  |  |
| STATIONERY                 | 12,690.00    |  |  |  |
| MEDICINE                   | 2,989.00     |  |  |  |
| DIESEL(DG diesel)          | 1,844.00     |  |  |  |
| TOTAL                      | 1,12,696.00  |  |  |  |
| LIGHT                      |              |  |  |  |
| PURPOSE                    | AMOUNT       |  |  |  |
| LIGHT WARDHA               | 6,300.00     |  |  |  |
| LIGHT SINDRI               | 1,025.00     |  |  |  |
| TOTAL                      | 7,325.00     |  |  |  |

#### Expenditure

| SOCIETY EXPENDITURE                  |           |  |
|--------------------------------------|-----------|--|
| PURPOSE                              | AMOUNT    |  |
| LOAN                                 | 30,000.00 |  |
| PURCHASE                             | 16,00000  |  |
| DANAMOJO SERVICE AND IGST<br>CHARGES | 9,902.02  |  |
| PRINTING                             | 2,510.00  |  |
| OFFICE EXPENSES                      | 1,099.00  |  |
| WEBSITE CHARGE                       | 913.32    |  |
| BANK CHARGES                         | 707.97    |  |
| OTHERS**                             | 6,328.00  |  |
| TOTAL                                | 67,460.31 |  |